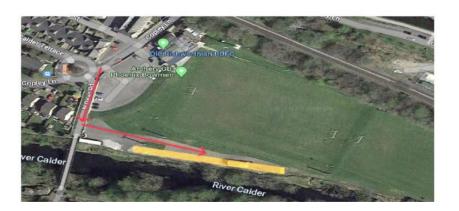

#### Carparking at Copley Rugby Club

Please follow the  $\underline{\text{RED}}$  arrows as shown below past the main car park, turn left

through the gate and park in the YELLOW area on the right-hand side.

If you arrive early and the gate is NOT open, please await in the main carpark until  $\boldsymbol{a}$ 

Keyholder arrives to unlock.